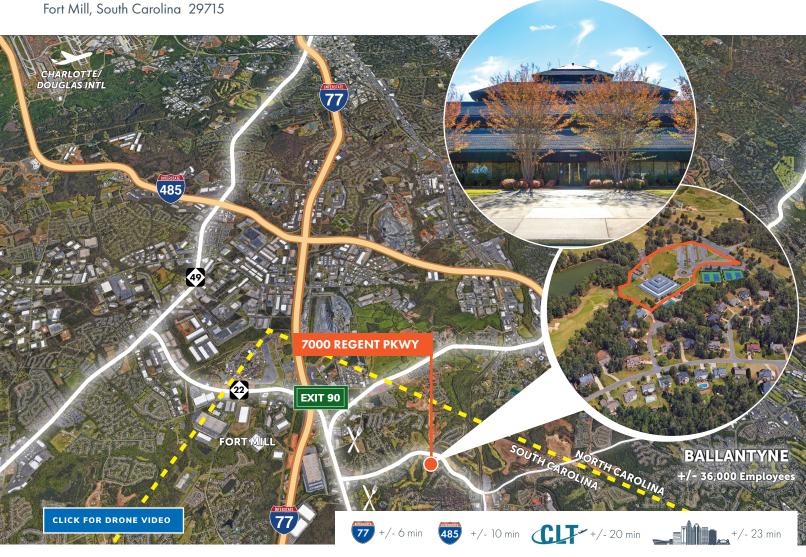

# **7000 REGENT PARKWAY**

Fort Mill, South Carolina 29715

FIRST FLOOR PLAN | 28,872 GSF

## **7000 REGENT PARKWAY**

Fort Mill, South Carolina 29715