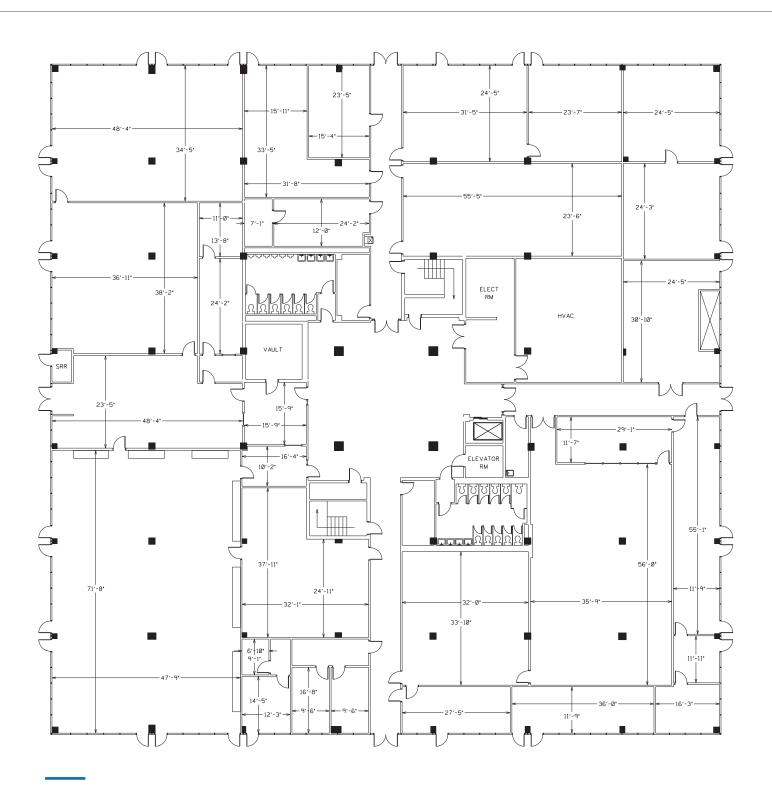

# **7000 REGENT PARKWAY**

Fort Mill, South Carolina 29715

FIRST FLOOR PLAN | 28,872 GSF