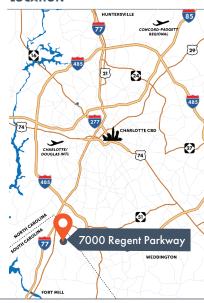

ve the Commute As employees adapt to 'the new normal', avoid resuming the dreaded commute with suburban office space within close proximity to a large talent base in Fort Mill
- Outdoor Space Ample outdoor second floor terrace space and excess land provide flexible work
  options and gathering space that allows for social distancing
- Ample Daylight Interior atrium and floor to ceiling windows allow daylight to pour in from all
  directions
- +/- 50,694 SF
- +/- 8.679 Acres of Land
- Price Call for Pricing
- Zone: BD-III
- Excellent Single Tenant Investment
- Current Tenant Can Remain or Vacate
- Parking Ratio: 4 per 1,000
- Excess Land included in offering can increase parking density
- Please consult consel regarding economic incentive opportunities
- Loading dock access

#### LOCATION





# **7000 REGENT PARKWAY**

Fort Mill, South Carolina 29715



FIRST FLOOR PLAN | 28,872 GSF



## **7000 REGENT PARKWAY**

Fort Mill, South Carolina 29715







## **7000 REGENT PARKWAY**

Fort Mill, South Carolina 29715



THIRD FLOOR PLAN | 6,897 GSF