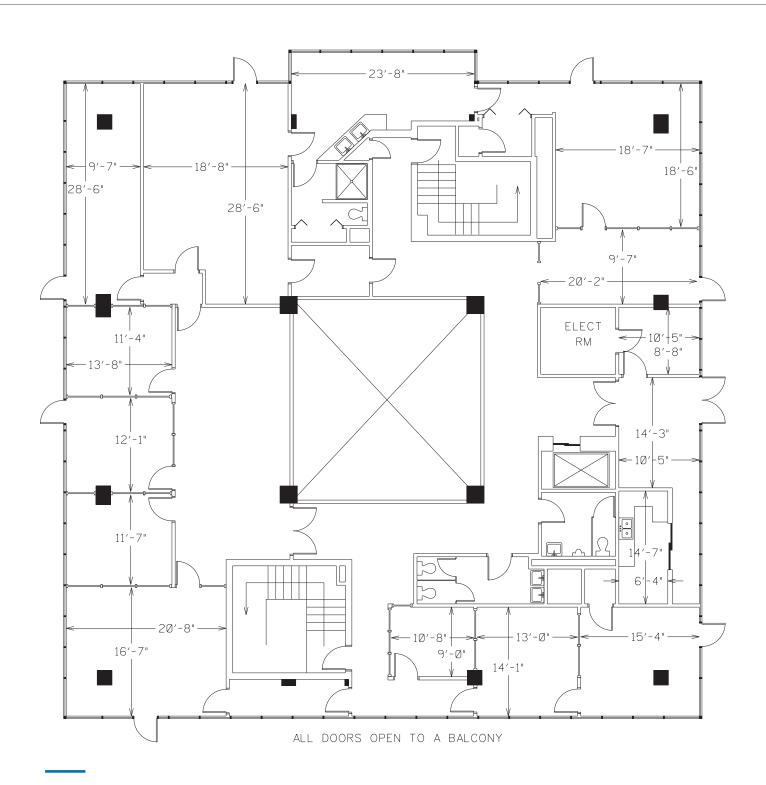

# **7000 REGENT PARKWAY**

Fort Mill, South Carolina 29715

FIRST FLOOR PLAN | 28,872 GSF