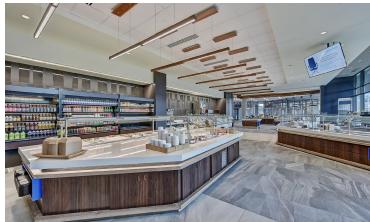

#### Other examples of sustainable features include:

- Reclaimed wood from trees harvested from the site during construction were used to create a wood feature wall in the lobby and running trim
- Wood harvested from the site was also used to create art in the campus coffee shop
- Recycling and composting stations are conveniently located throughout campus
- The on-site cafeteria uses eco-friendly meal containers and recycling, plus composting stations