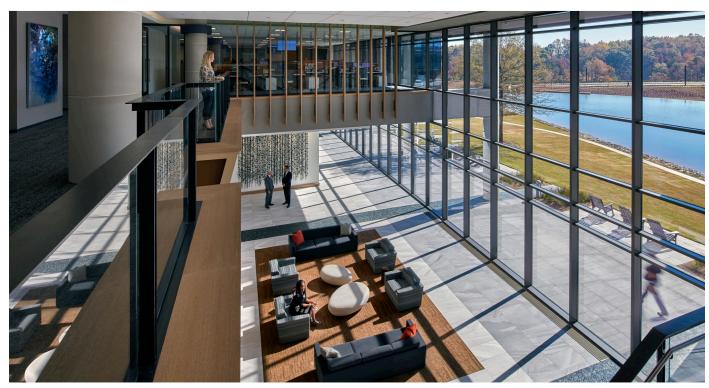

Developed by Childress Klein and designed by tvsdesign, the two 450,000 SF glass buildings blend rural and urban elements with 25,000 SF floor plates designed to maximize natural light and views to the outdoors. An open lobby, active staircases, and building orientation were all components that maximized access to natural light, energy efficiency and sustainability while encouraging moments of organic collaboration throughout the space.

Sustainable efforts include working with the engineers to develop a net zero water strategy. This includes low flow fixtures, rainwater capture on all buildings and hardscapes, on-site water storage in the lakes and reed beds, recycled water filtration system supplying irrigation, and building non-potable water requirements.