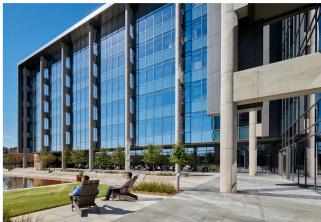

Developed by Childress Klein and designed by tvsdesign, the two 450,000 SF glass buildings blend rural and urban elements with 25,000 SF floor plates designed to maximize natural light and views to the outdoors. An open lobby, active staircases, and building orientation were all components that maximized access to natural light, energy efficiency and sustainability while encouraging moments of organic collaboration throughout the space.