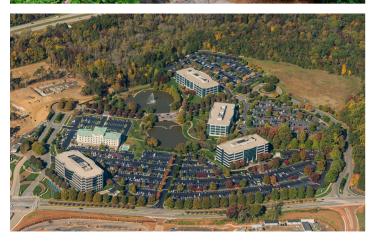

# **LakePointe Corporate Center**

2359 Perimeter Pointe Pkwy | Charlotte, NC 28217

Located at the northeast corner of West Tyvola Road and Billy Graham Parkway between I-77 and I-85 — the two most important commuting arteries in the region, LakePointe Corporate Center is the most accessible location for large employers in the area.

Boasting the largest concentration of major employers outside of Center City Charlotte, the campus is situated just minutes from Charlotte Douglas International Airport and within five miles of uptown Charlotte. The buildings which are home to Sealed Air, Lash Group 1.0 and 2.0, AT&T, Shelco, and the VA Healthcare Care Center among others — feature timeless architecture, highend finishes, and mature landscaping. Designed to encourage activity and interaction during the workday, shared common areas and scenic walking trails were strategically planned around the central lake.

#### SIZE

1,759,707 SF 8 Buildings