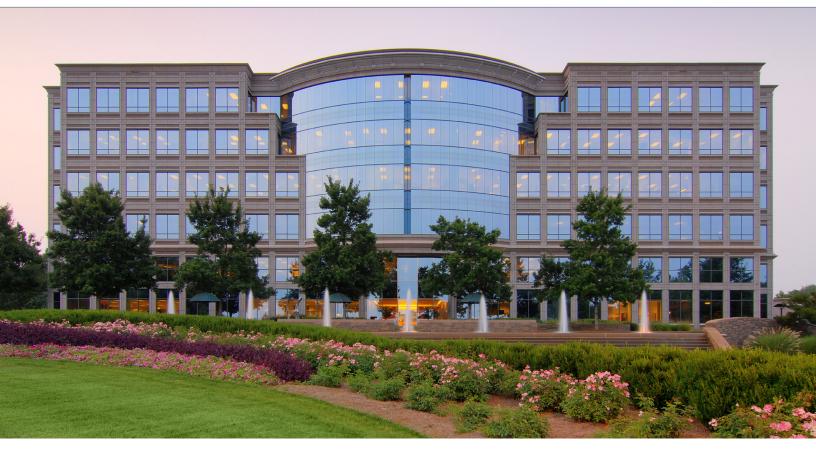

# **LakePointe Corporate Center**

2359 Perimeter Pointe Pkwy | Charlotte, NC 28217

Located at the northeast corner of West Tyvola Road and Billy Graham Parkway between I-77 and I-85 — the two most important commuting arteries in the region, LakePointe Corporate Center is the most accessible location for large employers in the area.

Boasting the largest concentration of major employers outside of Center City Charlotte, the campus is situated just minutes from Charlotte Douglas International Airport and within five miles of uptown Charlotte. The buildings which are home to Sealed Air, Lash Group 1.0 and 2.0, AT&T, Shelco, and the VA Healthcare Care Center among others — feature timeless architecture, highend finishes, and mature landscaping. Designed to encourage activity and interaction during the workday, shared common areas and scenic walking trails were strategically planned around the central lake.

# Other property features include:

- Class-A office space in a corporate park/campus setting
- Relaxing park-like atmosphere with outdoor seating, lake, and walking trails
- Nearby amenities include retail, dining, and living options that fit every lifestyle