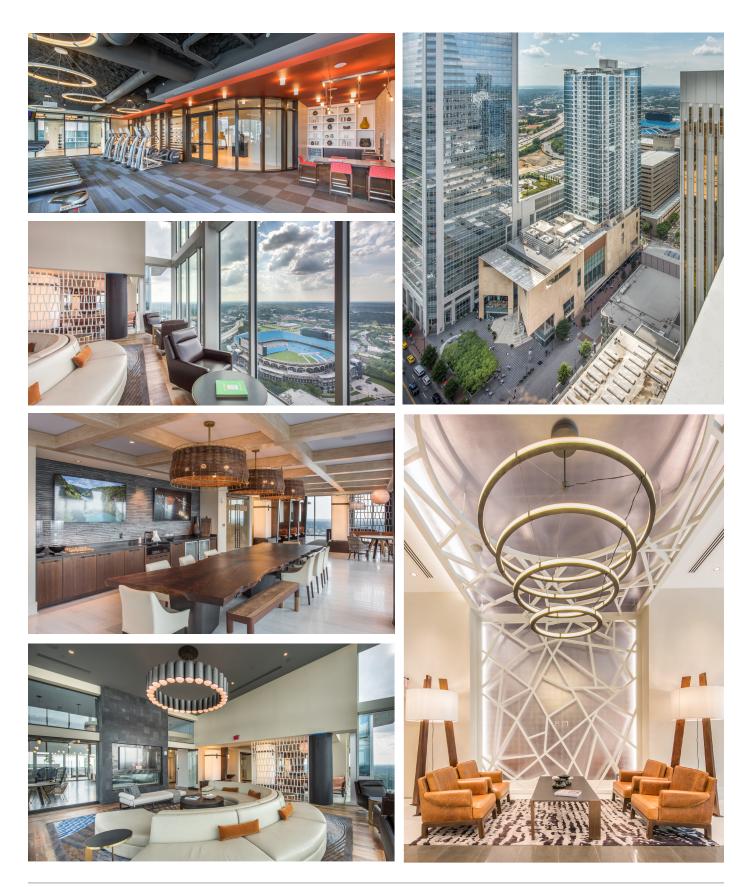

Amenities in the building include a rooftop lounge and game room complete with a pool table, foosball table, oversized televisions and a Golden Tee arcade game. Museum Tower's fitness center is furnished with top of the line commercial equipment, towel service and a spinning and yoga room with Fitness on Demand classes. The 43<sup>rd</sup> floor pool deck offers gorgeous unobstructed city views through large 8-foot glass perimeter walls surrounding the heated salt water pool. In addition to the views, residents are able to enjoy pool cabanas, outdoor televisions, premium lounge chairs, grills, outdoor fireplaces, towel service and an icebar.

Other amenities include items such as a 24-hour concierge with a cold room to provide storage for meal delivery services; a large mailroom-tech lounge complete with televisions and iMacs, a business center and conference room, an onsite pet spa and a complimentary Starbucks coffee machine.