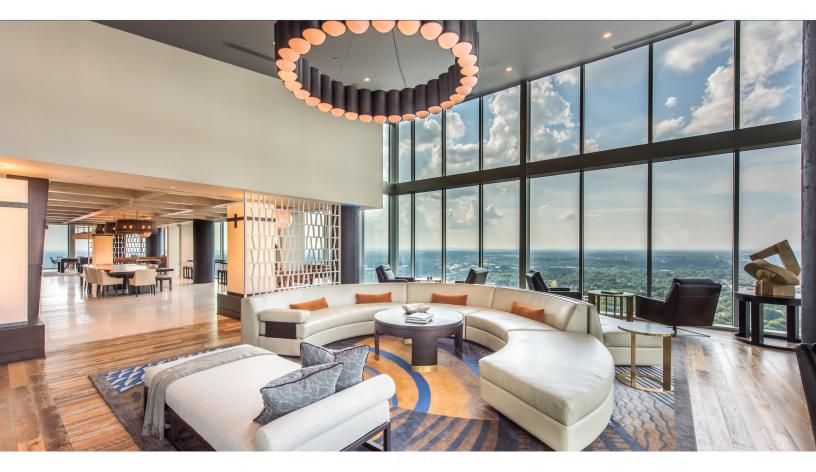

### Brilliantly Uptown. Beautifully Upscale.

Following trends that can be found in flourishing cities such as Nashville and New York, Childress Klein saw Museum Tower, a 394-unit, 43-story tower built over the Mint Museum, as an opportunity to bring high-end apartment renters to uptown Charlotte. This luxury high-rise apartment building features 1 bedroom, 2 bedroom and premium penthouse apartments with thirteen floor plan variations along with resort style amenities. Each apartment home features open concept living, stylish stainless steel appliances, gorgeous hardwood flooring, modern fixtures throughout, and much more.

Amenities in the building include a rooftop lounge and game room complete with a pool table, foosball table, oversized televisions and a Golden Tee arcade game. Museum Tower's fitness center is furnished with top of the line commercial equipment, towel service and a spinning and yoga room with Fitness on Demand classes. The 43<sup>rd</sup> floor pool deck offers gorgeous unobstructed city views through large 8-foot glass perimeter walls surrounding the heated salt water pool. In addition to the views, residents are able to enjoy pool cabanas, outdoor televisions, premium lounge chairs, grills, outdoor fireplaces, towel service and an icebar.