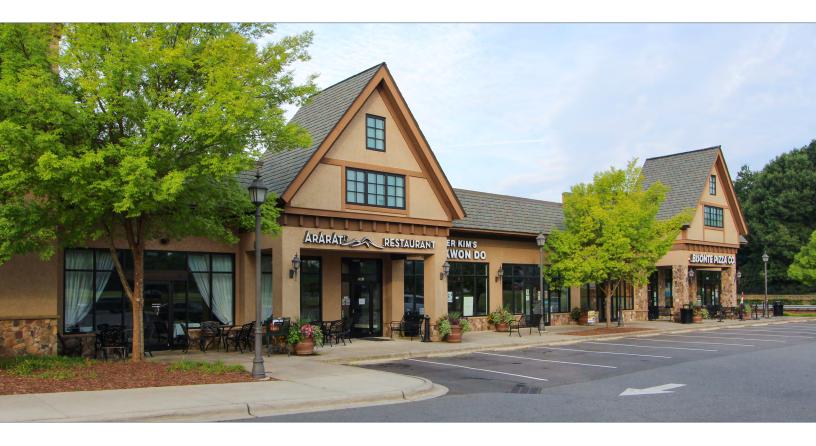

## **PROPERTY HIGHLIGHTS**

- Located at the intersection of Potter Road and Chestnut Lane in Matthews/Indian Trail
- Anchored by Harris Teeter and 4 miles away from downtown Matthews
- Austin Village is enhanced by English Village style stone and stucco architecture
- Less than 5 miles away from Matthews Sportsplex, a 5,000 seat grass stadium which also contains 9 synthetic fields, playgrounds, walking trails and a field house equipped with a 90 person conference room
- More than 15,000 households within a 1 mile radius with an average household income of \$124,239