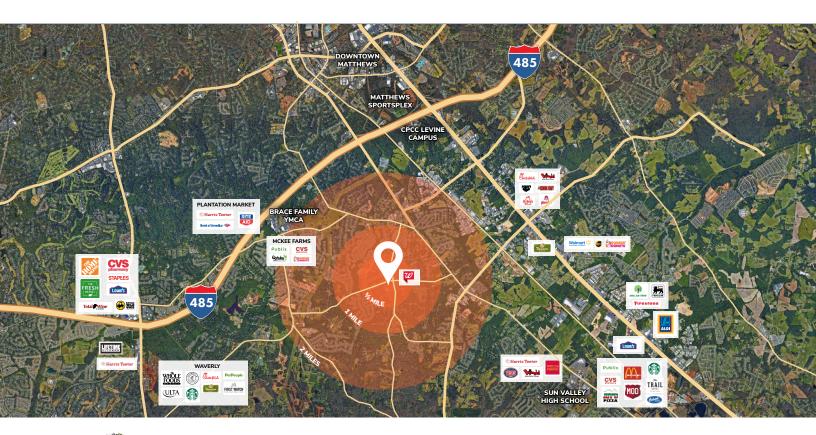

## **PROPERTY HIGHLIGHTS**

- Located at the intersection of Potter Road and Chestnut Lane in Matthews/Indian Trail
- Anchored by Harris Teeter and 4 miles away from downtown Matthews
- Austin Village is enhanced by English Village style stone and stucco architecture
- Less than 5 miles away from Matthews Sportsplex, a 5,000 seat grass stadium which also contains 9 synthetic fields, playgrounds, walking trails and a field house equipped with a 90 person conference room
- More than 15,000 households within a 1 mile radius with an average household income of \$124,239

## DEMOGRAPHICS

| MILE RADIUS              | 1 MI      | 3 MI      | 5 MI      |
|--------------------------|-----------|-----------|-----------|
| POPULATION               | 7,023     | 43,635    | 125,649   |
| AVG. AGE                 | 37.1      | 37.6      | 37.9      |
| MEDIAN HOME VALUE (2020) | \$291,740 | \$280,079 | \$288,124 |
| AVG. HH INCOME           | \$124,239 | \$126,202 | \$119,658 |
|                          |           |           |           |