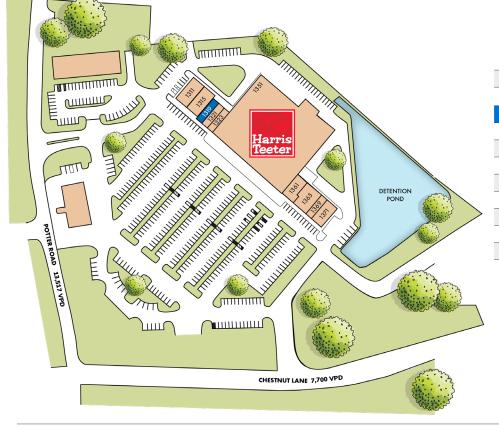

#### AVAILABILITY

+/- 1,152 SF | Suite 1319

#### SITE PLAN Available

| SUITE | TENANT NAME                    | SPACE SIZE<br>(SF) |
|-------|--------------------------------|--------------------|
| 1311  | Poppyseeds Bagels              | 2,287              |
| 1315  | Austin Village Animal Hospital | 2,416              |
| 1319  | Available                      | 1,152              |
| 1321  | Elite Cleaners                 | 1,208              |
| 1323  | My Bella Spa                   | 1,207              |
| 1351  | Harris Teeter                  | 48,756             |
| 1361  | Hacienda El Rey                | 1,961              |
| 1365  | Tiger Kim's TaeKwonDo          | 2,806              |
| 1369  | Noodles & Kitchen              | 1,192              |
| 1371  | Bisonte Pizza Co.              | 2,287              |
|       | Harris Teeter Fuel Center      | 232                |