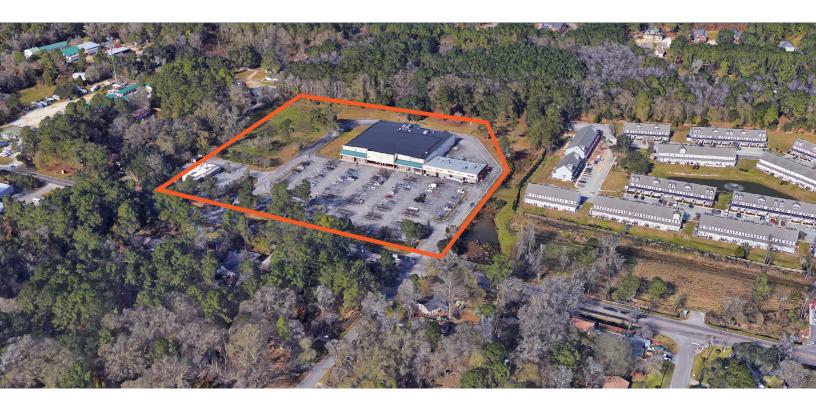

# **Central Plaza Shopping Center**

1115 Central Ave | Summerville, SC 29483

#### **PROPERTY HIGHLIGHTS**

Located off Central Avenue and in close proximity to nearby transit, this well-positioned 40,200 SF shopping center boasts some of the most sought after national and local retailers.

Anchored by Food Lion, the occupancy rate has been consistently at 100% due to its location within Summerville, one of the fast-growing residential community within the Charleston MSA and well positioned near established neighborhoods and downtown developments.