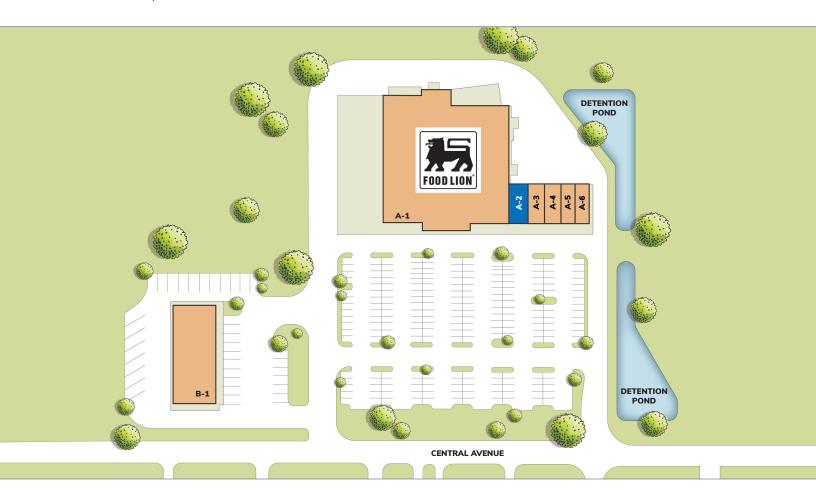

## SITE PLAN Available

| SUITE | TENANT NAME     | SPACE SIZE (SF) |
|-------|-----------------|-----------------|
| A-1   | Food Lion       | 33,000          |
| A-2   | Available       | 1,500           |
| A-3   | Asian Grill     | 1,500           |
| A-4   | Align Grill     | 1,500           |
| A-5   | Edward Jones    | 1,200           |
| A-6   | Little Caesar's | 1,500           |

#### OUTPARCELS

B-1 Mi Fiesta