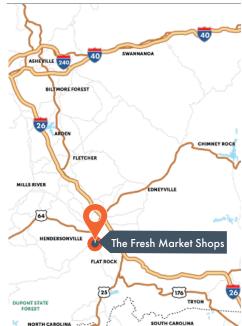

growing population of nearly 60,000. This property benefits from a fully-signalized intersection at it's main entrance, high traffic counts and great visibility to its storefronts and street signage.

Known for it's vibrant retail and restaurant scene, Hendersonville has a historic downtown and lively main street area located a few blocks north of The Fresh Market Shops.

### **DEMOGRAPHICS**

| MILE RADIUS       | 1 MI     | 3 MI     | 5 MI     |
|-------------------|----------|----------|----------|
| POPULATION        | 5,710    | 32,511   | 59,974   |
| NO. OF HOUSEHOLDS | 2,555    | 14,601   | 26,453   |
| AVG. HH INCOME    | \$67,213 | \$85,535 | \$90,428 |

UPDATED JAN 2025

#### AVAILABILITY

4,900 SF (Suite 203-A)

- 24,100 SF (Suite 233)
- 5,000 SF (Suite 203-B)

#### LOCATION





# **The Fresh Market Shops**

Highway 225 / Greenville Highway at US 176 | Hendersonville, NC



SITE PLAN Available

Available

| SUITE       | TENANT NAME      | SPACE SIZE (SF) |
|-------------|------------------|-----------------|
| Suite 233   | Available        | 24,100          |
| Suite 223   | The Fresh Market | 26,417          |
| Suite 213   | PetSmart         | 14,894          |
| Suite 203-A | Available        | 4,900           |
| Suite 203-B | Available        | 5,000           |