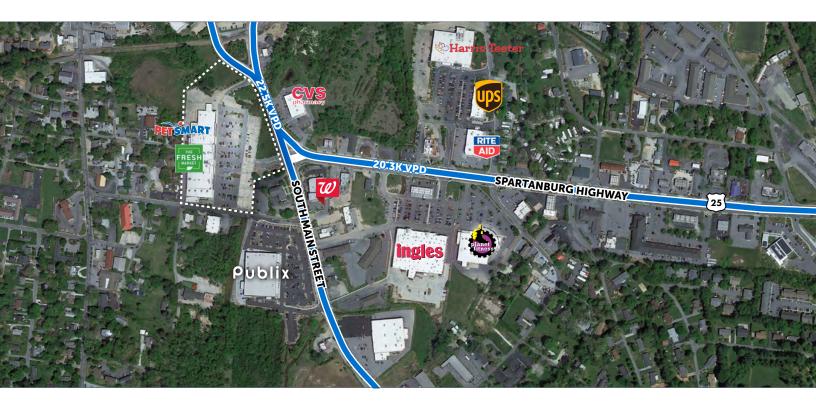

### **PROPERTY HIGHLIGHTS**

Located at the intersection of South Main Street (aka Greenville Highway) and Spartanburg Highway in "The City of Four Seasons" Hendersonville, NC — The Fresh Market Shops is a 75,470 SF outdoor neighborhood shopping center. Anchored by The Fresh Market and PetSmart, the Shops serve an immediate trade area with a growing population of nearly 60,000. This property benefits from a fully-signalized intersection at it's main entrance, high traffic counts and great visibility to its storefronts and street signage.

Known for it's vibrant retail and restaurant scene, Hendersonville has a historic downtown and lively main street area located a few blocks north of The Fresh Market Shops.