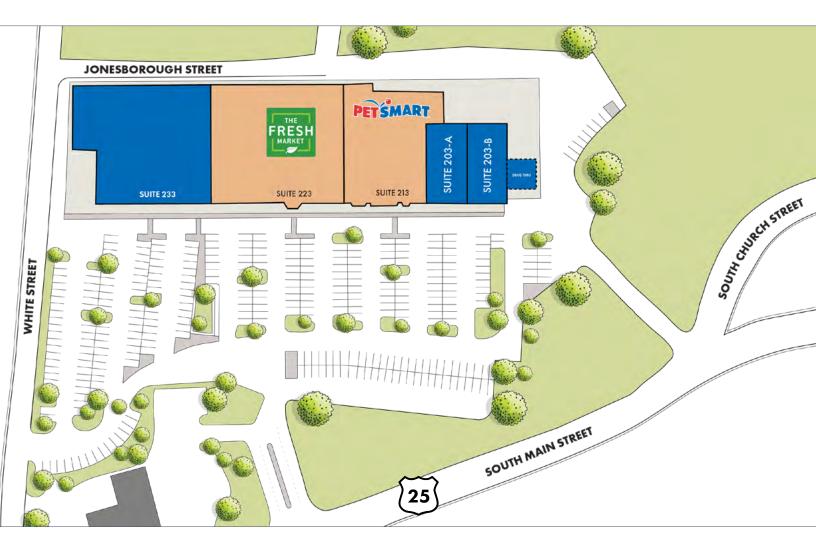

#### AVAILABILITY

4,900 SF (Suite 203-A)

- 24,100 SF (Suite 233)
- 5,000 SF (Suite 203-B)

# **The Fresh Market Shops**

Highway 225 / Greenville Highway at US 176 | Hendersonville, NC

SITE PLAN Available

Available

| SUITE       | TENANT NAME      | SPACE SIZE (SF) |
|-------------|------------------|-----------------|
| Suite 233   | Available        | 24,100          |
| Suite 223   | The Fresh Market | 26,417          |
| Suite 213   | PetSmart         | 14,894          |
| Suite 203-A | Available        | 4,900           |
| Suite 203-B | Available        | 5,000           |